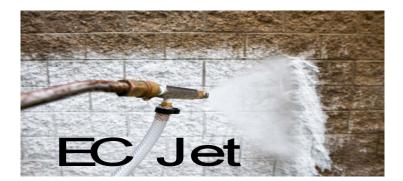

## Spray-On | Rinse-Off EC JET APPLICATOR

NMD 80 is designed to be used with the EC Jet applicator attached to your pressure washer. Achieve excellent and uniform cleaning results easier and faster *without using buckets*, *brushing or scrubbing*.

Uses 80% Less Water & Save 90% in Labor vs. Scrubbing.

EC JET - automatically provides the correct 4:1 dilution of NMD 80 (4 parts water to 1 part chemical) to eliminate the need to pre-dilute the product. Equipped with an open/close valve to shut off the chemical in-take and allow for rinsing without the Jet.