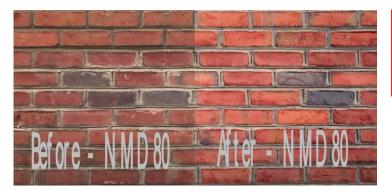

Substrate Cleaned: clay brick - initially cleaned with a competitor's product that left the white haze. NMD 80 removed the residual haze and provided the successful post construction cleaning.

*Multiple* Substrate Cleaned: brick, precast, limestone, granite - all cleaned with just one product: NMD 80!

Substrate Cleaned: brick - excess mortar and smears were removed without affecting the mortar joints using NMD 80 and the EC JET.

For pricing on NMD 80 and EaCo Chem's other Spray-On | Rinse-Off products including a Free EC JET Applicator < click here > Direct # / Technical 412 - 605 - 2992