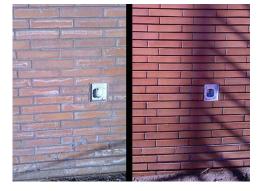

Substrate Cleaned: clay brick - initially cleaned with a competitor's product that left the white haze. NMD 80 removed the residual haze and provided the successful post construction cleaning.

*Multiple* Substrate Cleaned: brick, precast, limestone, granite - all cleaned with just one product: NMD 80!

Substrate Cleaned: brick - excess mortar and smears were removed without affecting the mortar joints using NMD 80 and the EC JET.

For pricing on NMD 80 and EaCo Chem's other Spray-On | Rinse-Off products including a Free EC JET Applicator < click here > Direct # / Technical 412 - 605 - 2992