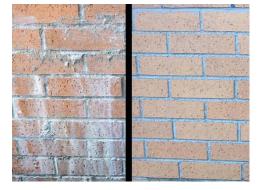

Substrate Cleaned: clay brick - initially cleaned with a competitor's product that left the white haze. NMD 80 removed the residual haze and provided the successful post construction cleaning.

*Multiple* Substrate Cleaned: brick, precast, limestone, granite - all cleaned with just one product: NMD 80!