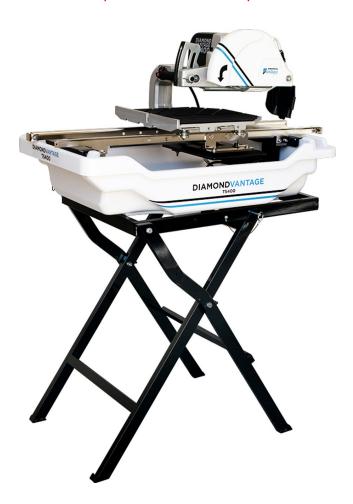

## TS400 — Sturdy, Simple, Very Precise"

"Built for today's bigger, heavier and thicker porcelain tiles and pavers."

Model# TS400 — \$939.00 w/ 10" Supreme X400 Porcelain Blade & HD Stand **Features** 

- 2.0 HP Engine "Sounds like a jet engine"
- Cuts 24" x 24" x 3/4" Hard Porcelain
- Adjustable Motor positions to comfortably cut small or large tiles
- Stainless Steel Rail System "Built like an Ibeam," — superior cutting precision
- Cutting aluminum table with rubber mat
- ABS Water Tray with Water Pump
- Includes everything nothing left to want:
   X400 supreme grade porcelain tile blade, rip
   guide, miter block, side extension table
   (attaches to either side), 45/90°edge guide,
   HD stand.

## Specifications

Motor 2 HP, 120v, 8 Amp, 3300 RPM

Blade Capacity 10" x 1" arbor

Maximum Cutting Depth 2-1/4"

Maximum Rip Capacity 24"

Maximum Diagonal Cut 18"

Weight 65 lbs.

Dimensions 37.5"L x 18"W x 13.5"H