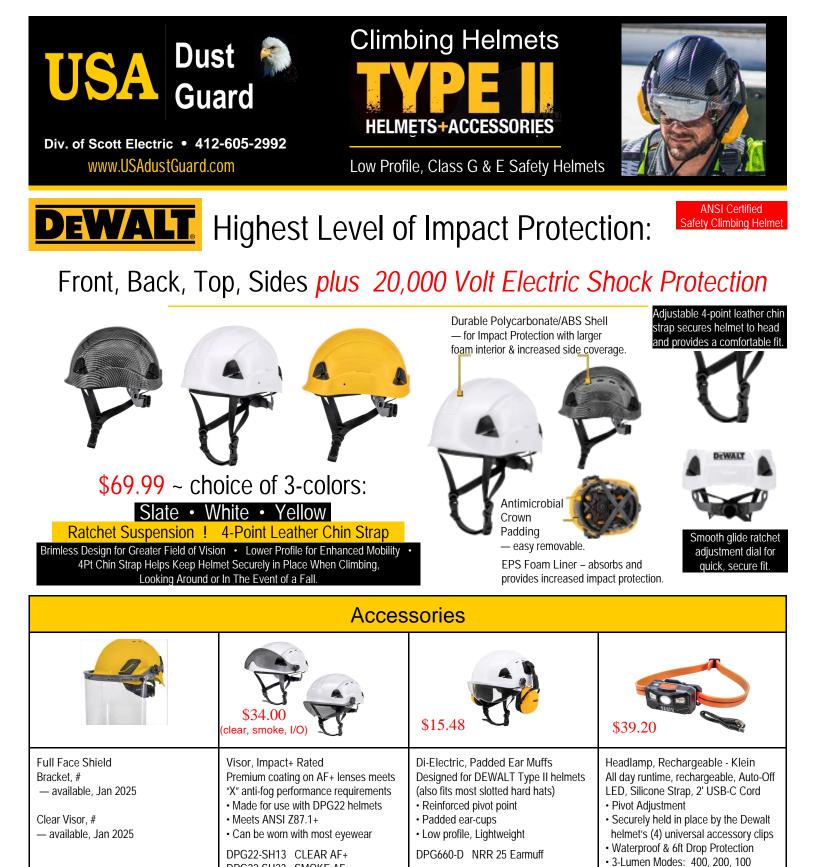

Custom Imprint Printing - Your company logo, OK to mix helmet colors, order in quantities of 12. Weather, temperature, fire and water resistant.

DPG22-SH23 SMOKE AF+ DPG22-SH90 INDOOR/OUTDOOR

| Quantity                                           | 4-Colors (maximum) | Dewalt Safety Helmet — Imprint Printing Information:                                                                                                         |
|----------------------------------------------------|--------------------|--------------------------------------------------------------------------------------------------------------------------------------------------------------|
| 24 - 71                                            | \$79.00            | Max logo dimensions: 1.75" x 3" (front, left, right)<br>Lead time: 7 days after receipt of approved artwork<br>Back location not available on DEWALT helmets |
| 72+                                                | \$76.00            |                                                                                                                                                              |
| - Imprint your logo for less than \$9 per helmet - |                    | Logo is digitally printed in solvent ink with 5-year minium life expectancy.                                                                                 |