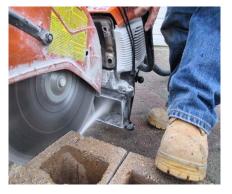

## Both guards include Universal Hinge Mounting Bracket to fit Husqvarna, Makita, Stihl

- Captures 90% of concrete dust when used with appropriate vacuum (minimal CFM is 250)
- The hinge on the bracket automatically positions the guard to capture dust as it comes off the blade Guard automatically adjusts to the saw's angle and material being cut Easy installation, includes all installation hardware. Bungee cord, included (only used for transporting and storage)
- Made of HD aluminum for lightweight and durability, 2" OD dust exhaust port for use with 2" vacuum hose.