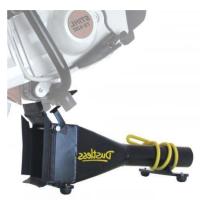

## Utility Guard (shown below)

\$390.00 - PN: D0084, Flat Work 14" Dust Guard

\$390.00 - PN: 93783, Utility 14" Dust Guard

## Both guards include Universal Hinge Mounting Bracket to fit Husqvarna, Makita, Stihl

- Captures 90% of concrete dust when used with appropriate vacuum (minimal CFM is 250)
- The hinge on the bracket automatically positions the guard to capture dust as it comes off the blade Guard automatically adjusts to the saw's angle and material being cut Easy installation, includes all installation hardware. Bungee cord, included (only used for transporting and storage)
- Made of HD aluminum for lightweight and durability, 2" OD dust exhaust port for use with 2" vacuum hose.