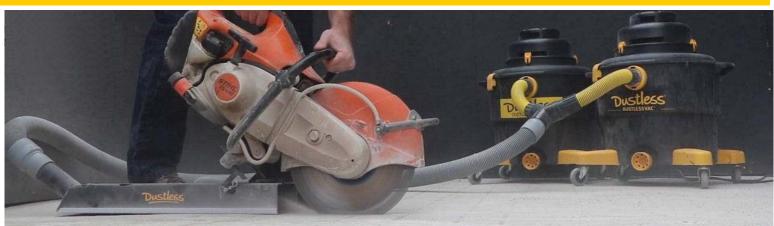

## 14" Dust Guards For Gas Cut-Off Saws

Div. of Scott Electric • 800-388-2232, #2403

Flat Work Guard (shown above)

## Both guards include Universal Hinge Mounting Bracket to fit Husqvarna, Makita, Stihl

- Captures 90% of concrete dust when used with appropriate vacuum (minimal CFM is 250)
- The hinge on the bracket automatically positions the guard to capture dust as it comes off the blade Guard automatically adjusts to the saw's angle and material being cut Easy installation, includes all installation hardware. Bungee cord, included (only used for transporting and storage)
- Made of HD aluminum for lightweight and durability, 2" OD dust exhaust port for use with 2" vacuum hose.

## 250 & 300 CFM Dust Extractors

OSHA Silica Dust Compliant for a 14" saw

click on each brand for Info & Pricing.

USA Dust Guard - 250 CFM

<u>Bosch</u> - 300 CFM