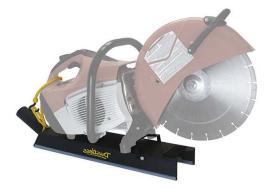

## 14" Dust Guards For Gas Cut-Off Saws

Div. of Scott Electric • 800-388-2232, #2403

Flat Work Guard (shown above)

## Utility Guard (shown below)

\$390.00 - PN: D0084, Flat Work 14" Dust Guard

\$390.00 - PN: 93783, Utility 14" Dust Guard

## Both guards include Universal Hinge Mounting Bracket to fit Husqvarna, Makita, Stihl

- Captures 90% of concrete dust when used with appropriate vacuum (minimal CFM is 250)
- The hinge on the bracket automatically positions the guard to capture dust as it comes off the blade Guard automatically adjusts to the saw's angle and material being cut Easy installation, includes all installation hardware. Bungee cord, included (only used for transporting and storage)
- Made of HD aluminum for lightweight and durability, 2" OD dust exhaust port for use with 2" vacuum hose.