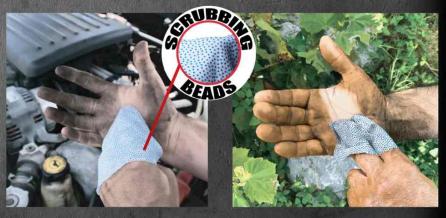

#### CONSTRUCTION

• ADHESIVES • FLUX • RUBBER • DUST • TAR • GREASE • PAINT • MARKING CHALK AND MORE!

#### MECHANIC

OIL • BRAKE DUST • GREASE •
OXIDES • ROAD GRIME •
CARBON AND MORE!

### AGRICULTURE

• DIRT • CLAY • SAP • MUD • FERTILIZER AND MORE!

THE TOUGHEST WIPES FOR THE TOUGHEST JOBS

\*Tested on E.coli, Candida Albicans, and Staphylococcus Aureus