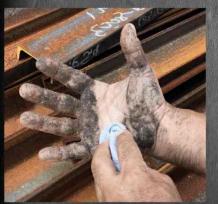

### DESTROY GRIME, NOT YOUR HANDS

- Scrubbing Beads for Extreme Grime Removal
- ANTIBACTERIAL- Kills 99.9% of Germs\*
- $\cdot$  Gentle on Hands
- No Harsh Chemicals
- · Unscented

### **VIGOROUSLY TESTED**